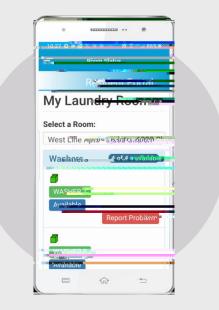

## Laundry Room Monitoring

## CSCPay Mobile App Features:

Monitor machine status and receive alerts when your cycle is complete. Request service by scanning the license plate or entering the machine ID.

Access to account usage history.