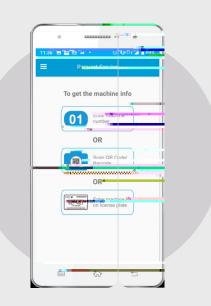

**STEP 4** Load your laundry into machine and select cycle.

**STEP 5** Using the app, start the machine by entering the number or scanning the machine's QR code.